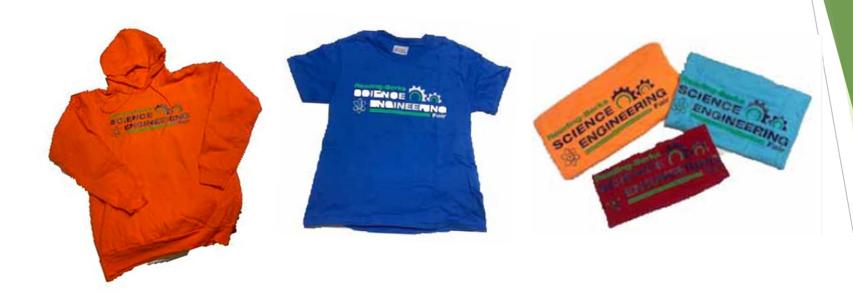

#### RBSEF Merch

Hoodie Sweatshirt (\$20) Adult Black Embroidered Polo (\$10) T-shirt (\$10)