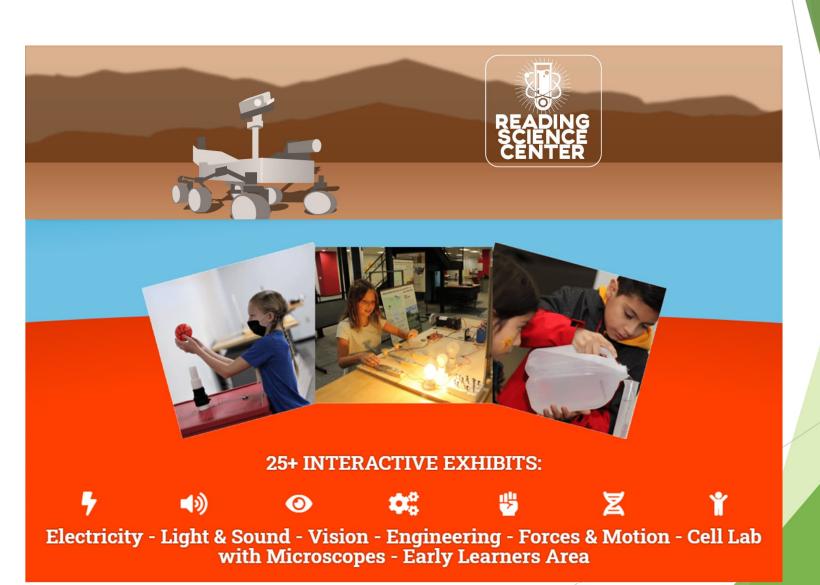

### Dane Prechtl

Berks Catholic High School

The first type of aspirin, painkiller and fever reducer came from the bark of what

tree?

- RBSEF tutorials and Special Awards criteria
- Reading Science Center
- Total Experience Learning
- Science Camps

#### **Special Awards:**

Special Awards are back! Click here to download a list of sponsored special awards.

Total Experience Learning at Albright College

### MATERIALS CAMP® ASM MATERIALS EDUCATION FOUNDATION

Hands-on lab activities – Guest speakers from academia and industry

Expenses paid – no charge for students selected to participate!

For more information, visit <a href="https://www.asmfoundation.org/students/">https://www.asmfoundation.org/students/</a> Questions? Email Jeane Deatherage at <a href="mailto:jeane.deatherage@asminternational.org">jeane.deatherage@asminternational.org</a>