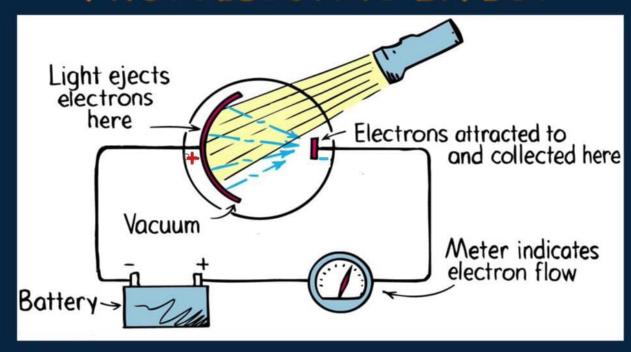

# For what discovery did Albert Einstein win his first Nobel prize?

#### PHOTOELECTRIC EFFECT