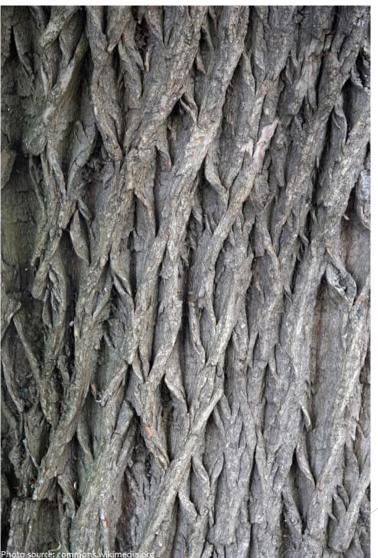

# The first type of aspirin, painkiller and fever reducer came from the bark of what tree?