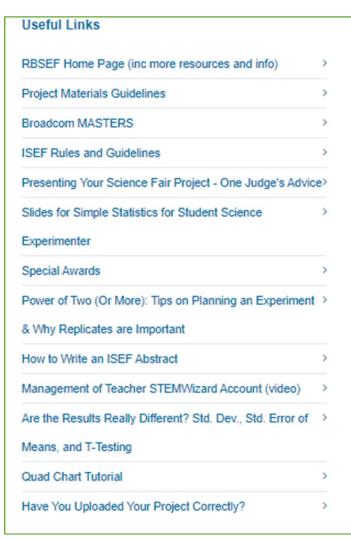

#### **Tutorial Links:**

We are working on a series of tutorials to help you prepare and submit a successful project. Links for tutorials will be posted here and on STEMWizard (Useful Links) as they are developed, including:

#### Posted

- Presenting Your Science Fair Project One Judge's Advice to the Presenter (Video) (Slides)
- Power of Two (or More): Tips on Planning an Experiment & Why Replicates are Important (Video) (Slides)

#### - Simple Statistics for the Student Science Experimenter (Slides)

- Management of Teacher STEMWizard Account (Video)
- Quad Chart Tutorial (Video) (Template)
- How to Write an Abstract (written instructions)
- Are the Results Really Different? Std. Dev., Std. Error of Means, and T-Testing (Video) (Slides)
- Have You Uploaded Your Submittal Correctly? (written instructions)

#### **Special Awards:**

Special Awards are back! Click here to download a list of sponsored special awards.

Total Experience Learning at Albright College